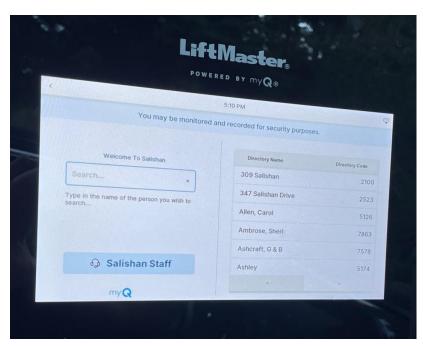

## Options when using Phone Call:

Pressing "Find a Name" gives the user the ability to either scroll or search for Leaseholder they wish to visit.

Pressing "I have a Directory Code" brings up a key pad and gives the user the ability to put in the last four digits of the Leaseholders phone number or a created number chosen by the leaseholder.

## 541-525-9750.

It is recommended that you add this number to your contacts. Upon answering the call, you must press "9" on your phone to open the gate.

If you need assistance during office hours

you may select Salishan Staff in the directory, and this will ring the patrol staff to assist you