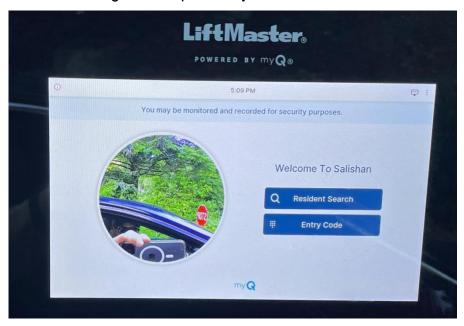

Instructions for using the telephone system in the LiftMaster call box:

- 1. Press Entry Code (Pin) on the touch screen
- 2. Put in code and press Enter. Gate will lift.

## Options when using Phone Call:

Pressing "Find a Name" gives the user the ability to either scroll or search for Leaseholder they wish to visit.

Pressing "I have a Directory Code" brings up a key pad and gives the user the ability to put in the last four digits of the Leaseholders phone number or a created number chosen by the leaseholder.